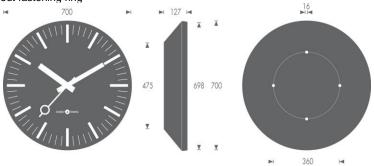

### **Specifications**

| Power supply          | 230VAC                               |  |  |  |  |  |
|-----------------------|--------------------------------------|--|--|--|--|--|
|                       |                                      |  |  |  |  |  |
| Certifications        | CE, EN 60950, EN 55022, EN 55024     |  |  |  |  |  |
| IP                    | IP 53                                |  |  |  |  |  |
| MTBF                  | NC                                   |  |  |  |  |  |
|                       | Motherboard: 10 min                  |  |  |  |  |  |
| MTTR                  | Power board: 10 min                  |  |  |  |  |  |
|                       | Lightning: 20 min - Movement: 20 min |  |  |  |  |  |
| Operating temperature | -20 to +50°C                         |  |  |  |  |  |
| Weight                | 14 kg                                |  |  |  |  |  |
| s                     | Diameter: 700 mm                     |  |  |  |  |  |
| Dimensions            | Thickness: 127 mm                    |  |  |  |  |  |