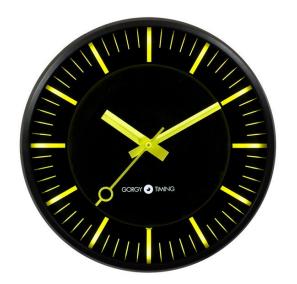

# **HANDI<sup>®</sup> TGV 93-700**

Round clock with hands for outdoor use **DIAMETER 70 cm Design approved by the SNCF Development Department** 

## **Key features**

Black dial.

Glass screen printed black with yellow index for hours and

Yellow hands for hour, minute and, second.

Black waterproof case delivered with 4 wall mount spacers.

(For new installation, foresee the fixing ring)

**ÎP 53 SECURIT glass** 

Internal long lighting