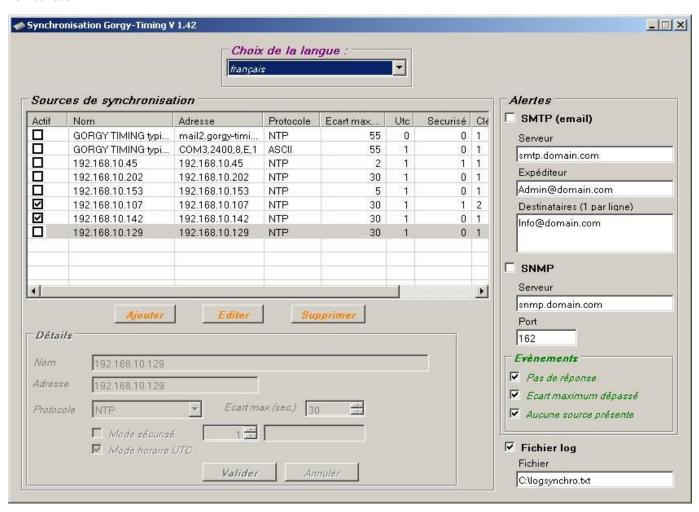

## GTSynchro Software is used to synchronize a PC on Windows®

(Microsoft .Net Framework 2.0 or later version is required)

Software based on a Windows service for a safe use including on a dedicated server.

'Plug and play' set up and Xml data files for an easy configuration on the whole park.

Notifications of synchronization alert in case of no answer from a server or time correction exceeding setting value:

- By Emails
- By SNMP traps

Detailed log file for a user-friendly diagnostic.

Notification icon in the task for a quick control of synchronization.

Dynamic and multilingual support.

Preference definition and multi sources and multi protocols redundancy.

Data security RSA 128 bits with algorithm signature MD5.

Support GORGY TIMING RS232 protocol.

Support NTP Ethernet protocol.